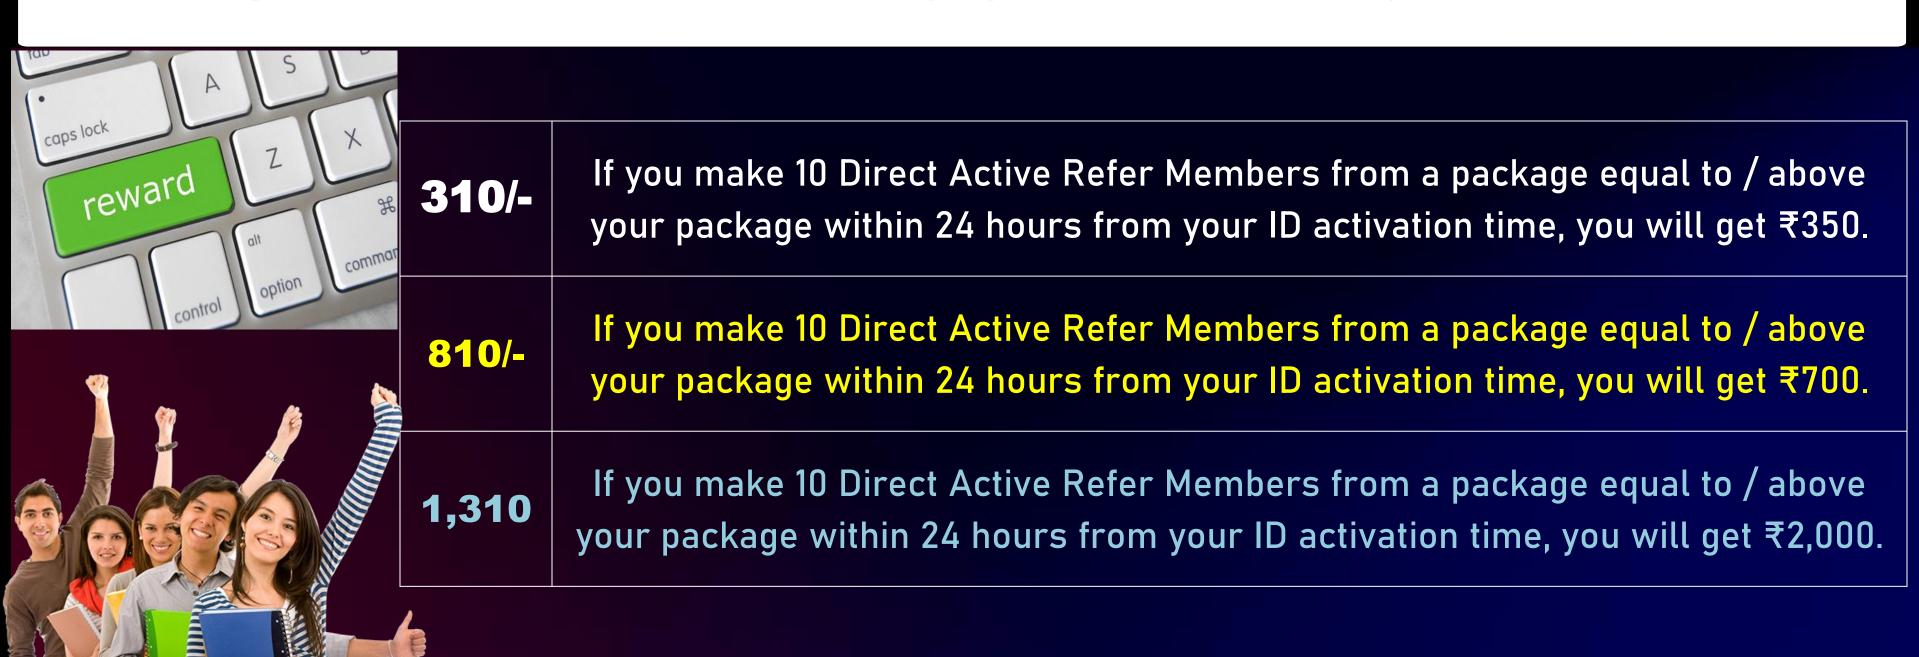

## REWARD BONUS

- . Reward Income is different for Pre Launching Time, Reward Income will be changed after company launch.
- . Pre Launching Time के लिए Reward Income अलग है Company launch होने पर Reward इनकम में फेर बदल किया जायेगा।